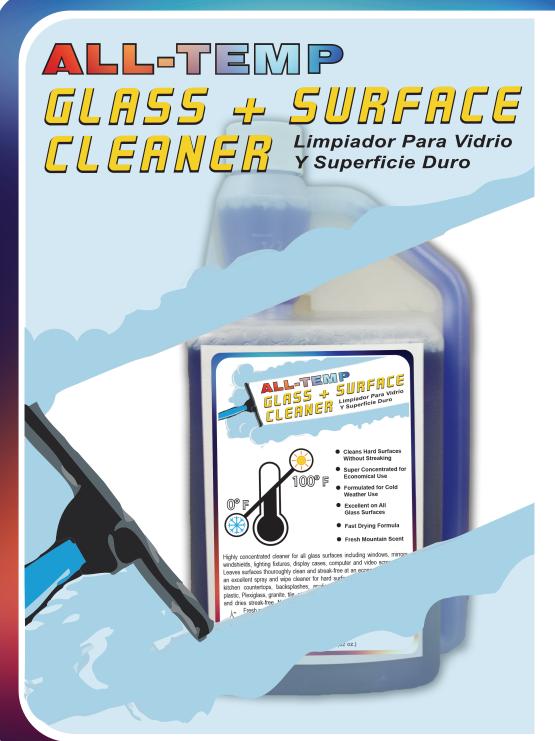

- Fast Drying Formula
- Fresh Mountain Scent

- Excellent on All Glass Surfaces
- Cleans Hard Surfaces Without Streaking
- Super Concentrated for Economical Use
- Formulated for Cold Weather Use

Highly concentrated cleaner for all glass surfaces including windows, mirrors, windshields, lighting fixtures, display cases, computer and video screens, ect. Leaves surfaces thouroughly clean and streak-free at an economical cost. Also an excellent spray and wipe cleaner for hard surfaces such as bathroom and kitchen countertops, backsplashes, appliances, fixtures, chrome, stainless, plastic, Plexiglass, granite, tile, etc. Safe on most surfaces--will not dull or etch, and dries streak-free. Not recommended for use on wood. Non-ammoniated. Fresh mountain scent. Super concentrated for maximum use economy.