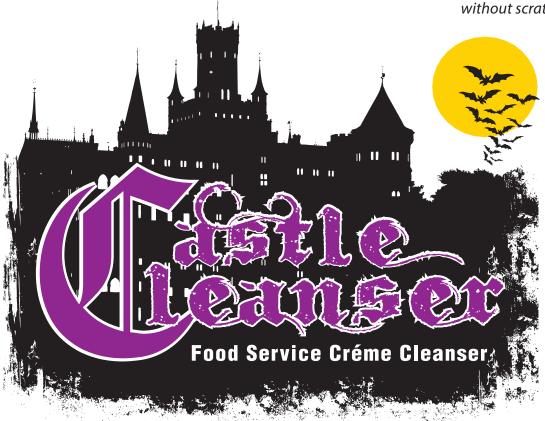

tile, stainless steels, formica and fiberglass

without scratching surfaces.

Castle Cleanser is formulated to make even the darkest castle a White Castle. With mild abrasives, Castle Cleanser can polish, remove oxidation on copper and other metals; even remove hard water deposits on porcelain, and restroom floors. Superb cleansing ability with grout and nasty sink basins. Its mild acidic compound helps remove rust and stubborn stains.

Manufactured for White Castle since 1980.

This is a créme cleanser, so watch out! It may bite certain materials like finished wood and mirrors!

For a complete list of uses haunt: www.ecsenvirokleen.com

**Removes soap and scum from bathroom** surfaces

**Excellent multipurpose cleanser** 

Removes tire marks from drive-thru curbs

Removes car oils, grease and gasoline stains

Proudly made in the USA Envirokleen, LLC

3313 South Arlington Ave. • Indianapolis, IN 46203 Phone: 317.352.1941 • Fax: 317.352.1946