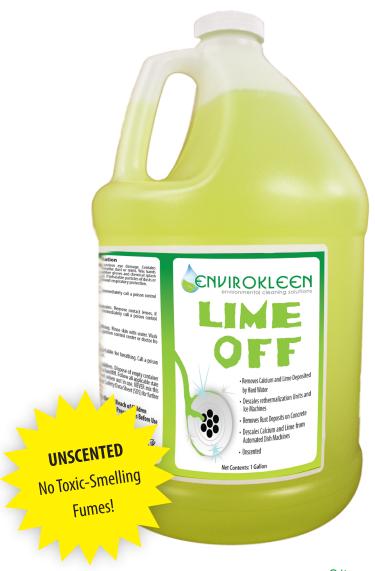

## Works perfectly for:

- » Removing Calcium and Lime
  » Removing Rust Deposits **Deposited by Hard Water** 
  - on Concrete
- » Descaling Rethermalization » Descaling Calcium and Lime **Units and Ice Machines** 
  - on Automated Dish Machines

Provides immediate penetration and dissolving action upon lime scale, rust, oxidation, hard water scum and mineral deposits. Ideal for periodic deliming of dishmachines or for removal of mineral deposit buildup on steam tables and other foodservice equipment and utensils. Contains a synergistic acid blend which works faster and safer than standard lime scale solvents. Highly dilutable for economical usage.